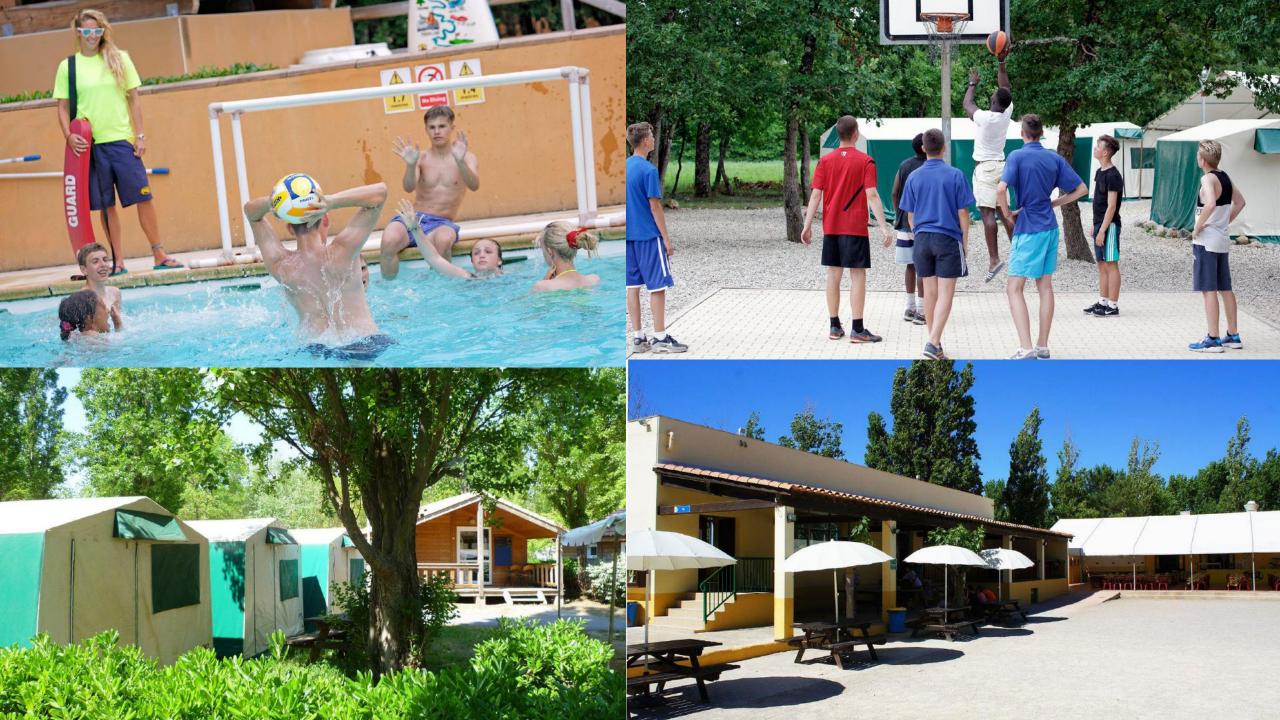

#### **Ardèche River Adventure:**

A two to three day, 19 mile, canoe descent through the spectacular Ardèche Gorge; return to base at the end of each day or experience the optional overnight bivouac.

#### **Mediterranean Watersports:**

In a full watersports programme, your students will learn to sail a range of craft including catamarans, windsurfers and sit-on kayaks.

#### **Fun-Packed Evenings:**

The day's activities may be over, but the fun doesn't stop there; our centre teams lead evening entertainment sessions to keep everyone busy - including a nightly disco.

| Sample day for Secondary Schools on the Two Centre Adventure Course |                                                                                                                             |  |  |  |
|---------------------------------------------------------------------|-----------------------------------------------------------------------------------------------------------------------------|--|--|--|
| Schedule                                                            | Activities                                                                                                                  |  |  |  |
| 07.00 - 09.00                                                       | Get up, get ready and fuel up for the day ahead                                                                             |  |  |  |
| 09.15 - 12.15                                                       | Morning activities (e.g. Banana Boats on the Med or paddling on the<br>Ardèche River)                                       |  |  |  |
| 12.30 - 14.00                                                       | Dry off & clean up. Time for a fresh & tasty lunch                                                                          |  |  |  |
| 14.15 - 17.15                                                       | Afternoon activities (e.g. Dinghy Sailing on the Med or canoeing in the Ardèche Gorge)                                      |  |  |  |
| 18.00 - 19.00                                                       | Time to eat again - a different menu each day                                                                               |  |  |  |
| 19.00 - 21.00                                                       | Talent shows, beach Olympics, team games and more. The evening<br>entertainment programme keeps you laughing until bedtime. |  |  |  |
| 21.00 / 21.30                                                       | Bedtime. Catch up on some zzz's and prepare to do it all over again tomorrow!                                               |  |  |  |