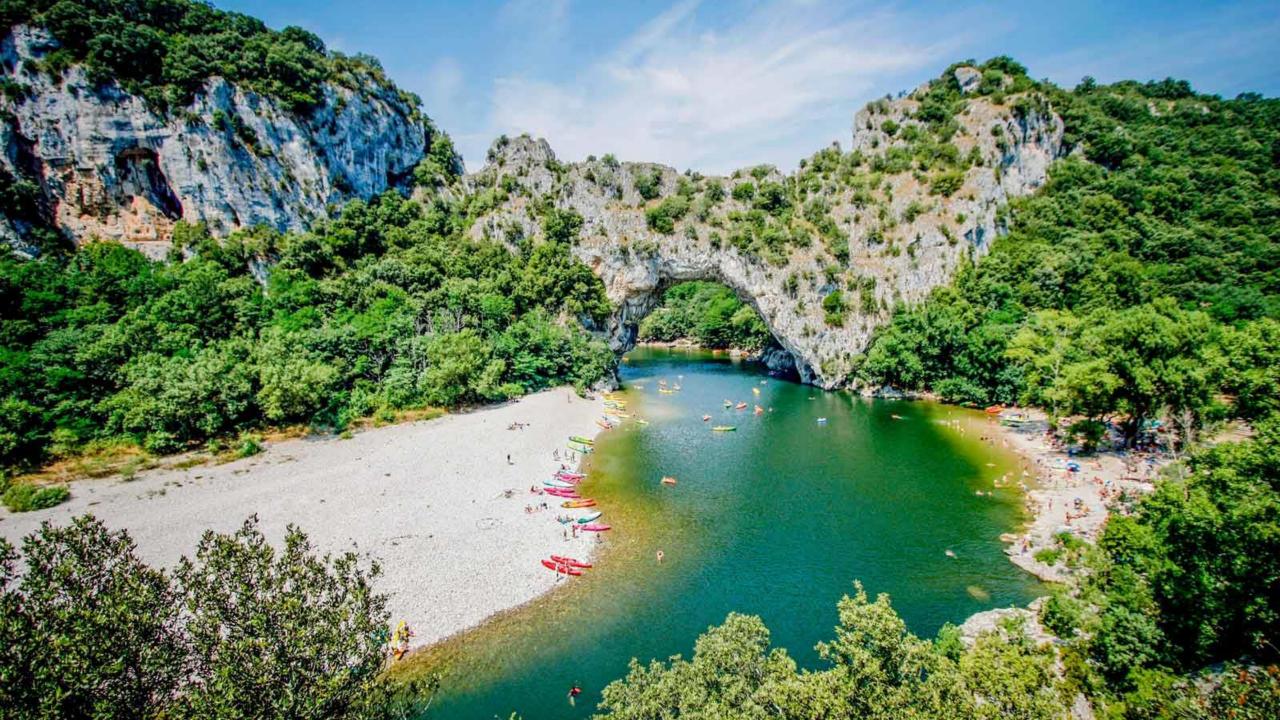

#### **Ardèche River Adventure:**

A two to three day, 19 mile, canoe descent through the spectacular Ardèche Gorge; return to base at the end of each day or experience the optional overnight bivouac.