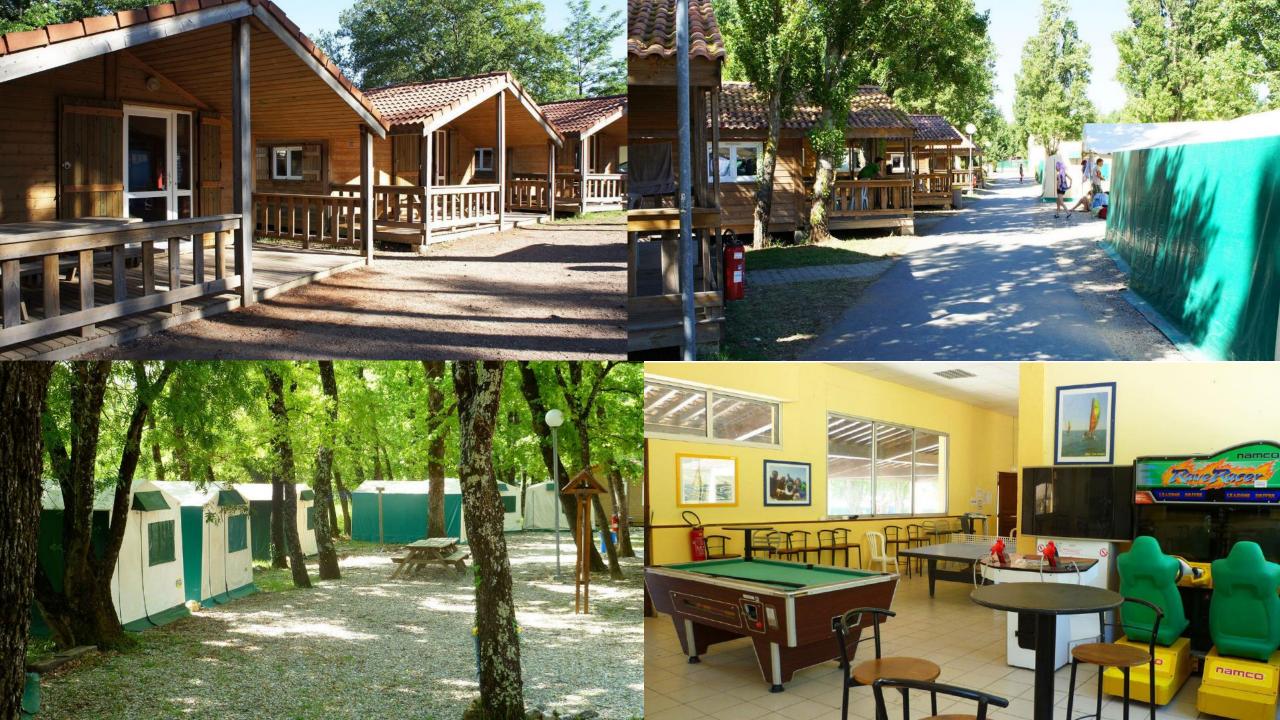

## Two Locations:

The Queen Elizabeth Academy

We will visit the Ardèche and then Mediterranean coast. We'll spend around three-and-a-half days at each location, with a three hour coach journey between resorts.

#### **Ardèche River Adventure:**

A two to three day, 19 mile, canoe descent through the spectacular Ardèche Gorge; return to base at the end of each day or experience the optional overnight bivouac.

#### **Mediterranean Watersports:**

In a full watersports programme, your students will learn to sail a range of craft including catamarans, windsurfers and sit-on kayaks.

#### **Fun-Packed Evenings:**

The day's activities may be over, but the fun doesn't stop there; our centre teams lead evening entertainment sessions to keep everyone busy - including a nightly disco.

| Sample day for Secondary Schools on the Two Centre Adventure Course |                                                                                                                             |  |  |  |
|---------------------------------------------------------------------|-----------------------------------------------------------------------------------------------------------------------------|--|--|--|
| Schedule                                                            | Activities                                                                                                                  |  |  |  |
| 07.00 - 09.00                                                       | Get up, get ready and fuel up for the day ahead                                                                             |  |  |  |
| 09.15 - 12.15                                                       | Morning activities (e.g. Banana Boats on the Med or paddling on the<br>Ardèche River)                                       |  |  |  |
| 12.30 - 14.00                                                       | Dry off & clean up. Time for a fresh & tasty lunch                                                                          |  |  |  |
| 14.15 - 17.15                                                       | Afternoon activities (e.g. Dinghy Sailing on the Med or canoeing in the Ardèche Gorge)                                      |  |  |  |
| 18.00 - 19.00                                                       | Time to eat again - a different menu each day                                                                               |  |  |  |
| 19.00 - 21.00                                                       | Talent shows, beach Olympics, team games and more. The evening<br>entertainment programme keeps you laughing until bedtime. |  |  |  |
| 21.00 / 21.30                                                       | Bedtime. Catch up on some zzz's and prepare to do it all over again tomorrow!                                               |  |  |  |