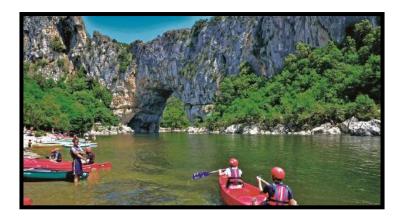

#### **Ardèche River Adventure:**

A two to three day, 19 mile, canoe descent through the spectacular Ardèche Gorge; return to base at the end of each day or experience the optional overnight bivouac.