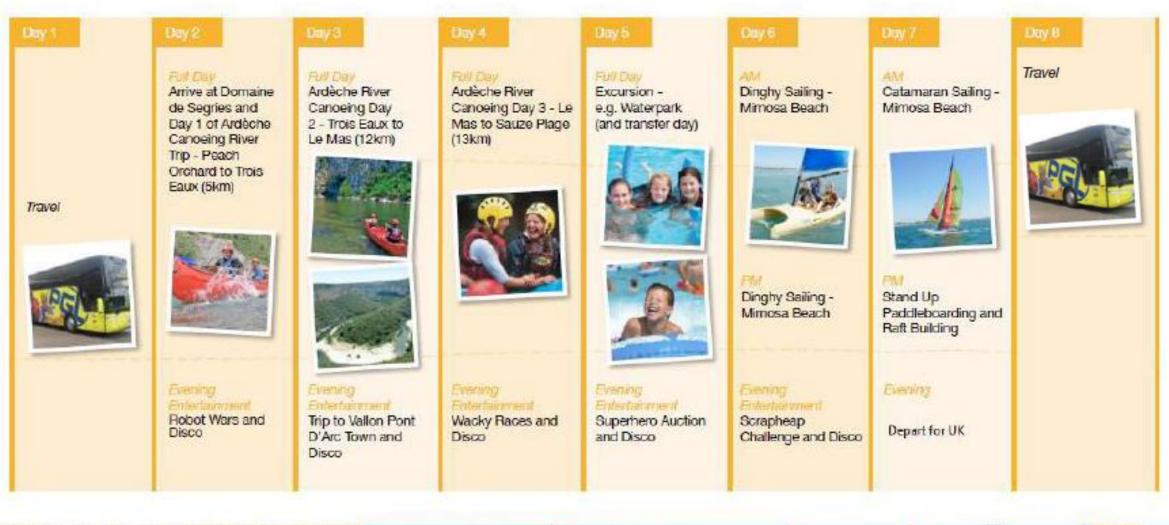

#### **Ardèche River Adventure:**

A two to three day, 19 mile, canoe descent through the spectacular Ardèche Gorge; return to base at the end of each day or experience the optional overnight bivouac.

#### **Mediterranean Watersports:**

In a full watersports programme, your students will learn to sail a range of craft including catamarans, windsurfers and sit-on kayaks.

#### **Fun-Packed Evenings:**

The day's activities may be over, but the fun doesn't stop there; our centre teams lead evening entertainment sessions to keep everyone busy - including a nightly disco.

| Sample day for Secondary Schools on the Two Centre Adventure Course |                                                                                                                             |  |  |  |
|---------------------------------------------------------------------|-----------------------------------------------------------------------------------------------------------------------------|--|--|--|
| Schedule                                                            | Activities                                                                                                                  |  |  |  |
| 07.00 - 09.00                                                       | Get up, get ready and fuel up for the day ahead                                                                             |  |  |  |
| 09.15 - 12.15                                                       | Morning activities (e.g. Banana Boats on the Med or paddling on the<br>Ardèche River)                                       |  |  |  |
| 12.30 - 14.00                                                       | Dry off & clean up. Time for a fresh & tasty lunch                                                                          |  |  |  |
| 14.15 - 17.15                                                       | Afternoon activities (e.g. Dinghy Sailing on the Med or canoeing in the Ardèche Gorge)                                      |  |  |  |
| 18.00 - 19.00                                                       | Time to eat again - a different menu each day                                                                               |  |  |  |
| 19.00 - 21.00                                                       | Talent shows, beach Olympics, team games and more. The evening<br>entertainment programme keeps you laughing until bedtime. |  |  |  |
| 21.00 / 21.30                                                       | Bedtime. Catch up on some zzz's and prepare to do it all over again tomorrow!                                               |  |  |  |