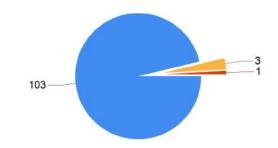

#### **NEET Outcomes**

|           | No. of Clients | %     |
|-----------|----------------|-------|
| EET       | 103            | 96.3% |
| NEET      | 3              | 2.8%  |
| Not Known | 1              | 0.9%  |
| Total     | 107            |       |