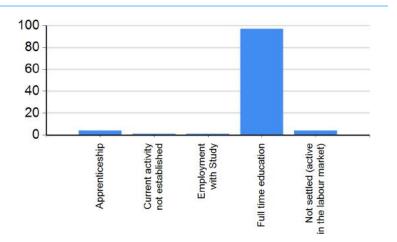

#### **DfE Destination Groups**

|                                           | No. of Clients | %     |
|-------------------------------------------|----------------|-------|
| Apprenticeship                            | 4              | 3.7%  |
| Current activity not established          | 1              | 0.9%  |
| Employment with Study                     | 1              | 0.9%  |
| Full time education                       | 97             | 90.7% |
| Not settled (active in the labour market) | 4              | 3.7%  |
| Total                                     | 107            |       |